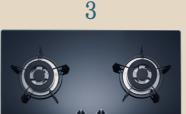

TGC TRTB62ST-G Sealed Burner Built-in Hob Retail Price: \$6,130

+\$4,250

Dimensions (H x W x D) (mm): 128 (56)\*x 720 x 420 Cut-out Dimensions (W x D) (mm): 670 x 350 Color: Black / White

TGC STB62GM "Soup Smart" Built-in Hob Retail Price: \$6,330

+\$4,450

Dimensions (H x W x D) (mm): 142 (67)\* x 745 x 445 Cut-out Dimensions (W x D) (mm): 670 x 350 / 703 x 403 Color: Black

Made in Japan Simmer burner design Super Strong Flame

TGC MEGA2 Mega Flame Built-in Hob Retail Price: \$7,830