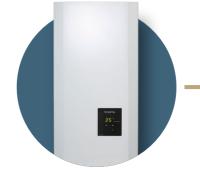

## Water Heater

Temperature-modulated function

SIMPA NS11RM

Temperature-modulated Gas Water Heater Retail Price: \$6,660 **Promotion Price: \$5,660** Monthly Instalment \$566 x 10 months

Or

Temperature-modulated function

SIMPA RS11RM Temperature-modulated Gas Water Heater Retail Price: \$6,960

**Promotion Price: \$5.960** Monthly Instalment \$596 x 10 months

Temperature-modulated function

TGC NSW13RM (White body only) Temperature-modulated Gas Water Heater Retail Price: \$8,410