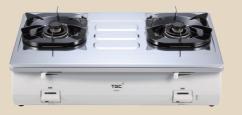

TGC TRTB62ST-G Sealed Burner Built-in Hob Retail Price: \$6,130

+\$4,250

Dimensions (H x W x D) (mm): 128 (56)\*x 720 x 420 Cut-out Dimensions (W x D) (mm): 670 x 350 Color: Black / White

TGC STB62GM "Soup Smart" Built-in Hob Retail Price: \$6,330