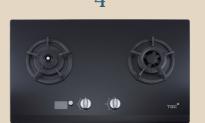

TGC TRTB62ST-G Sealed Burner Built-in Hob Retail Price: \$6,130

+\$4,250

Dimensions (H x W x D) (mm): 128 (56)\*x 720 x 420 Cut-out Dimensions (W x D) (mm): 670 x 350 Color: Black / White

TGC STB62GM "Soup Smart" Built-in Hob Retail Price: \$6,330