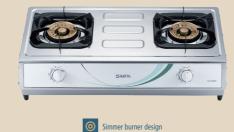

O Simmer burner design

SIMPA HZB62M Stainless Steel Built-in Hob Retail Price: \$3,780

+\$1,900

Dimensions (H x W x D) (mm): 125 (55)\* x 730 x 420 Cut-out Dimensions (W x D) (mm): 670 x 350 / 703 x 403 Color: Black