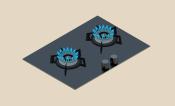

TGC TRTB62ST-G Sealed Burner Built-in Hob Retail Price: \$6,130

+\$4,250

Dimensions (H x W x D) (mm): 128 (56)\*x 720 x 420 Cut-out Dimensions (W x D) (mm): 670 x 350 Color: Black / White

TGC STB62GM "Soup Smart" Built-in Hob Retail Price: \$6,330