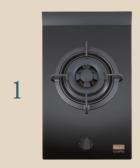

## Water Heater + Cooking Appliance Flexi Bundle Monthly Instalment only \$566 up

SIMPA HZB31G Single Burner Built-in Hob Retail Price: \$4,180 +\$2,300

Dimensions (H x W x D) (mm): 135 (67)\* x 288 x 515 Cut-out Dimensions (W x D) (mm): 265 x 490 Color: Black