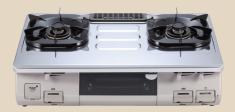

Retail Price: \$1.880 \$0

Made in Japan Simmer burner design

TGC RJH2H (White body only) Hot Shot Two Burners Hotplate Retail Price: \$4,180 +\$2,300

9

TGC RJH3HR Superbowl

Retail Price: \$4,480 +\$2,600