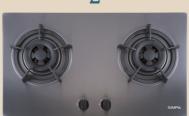

TGC TRTB62ST-G Sealed Burner Built-in Hob Retail Price: \$6,130

+\$4,250

Dimensions (H x W x D) (mm): 128 (56)\*x 720 x 420 Cut-out Dimensions (W x D) (mm): 670 x 350 Color: Black / White

TGC STB62GM "Soup Smart" Built-in Hob Retail Price: \$6,330