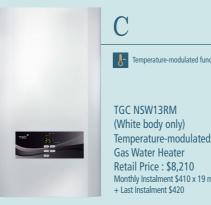

Free SIMPA Rangehood\*



SIMPA SWZR721(W)^ Retail Price: \$2,210

#### Must purchase specified appliance combo

- \* Rangehood installation charge +430
  ^ For rangehood upgrade, \$2,210 will be deducted from normal price of upgraded model

Deposit

interest-free instalments

For those who registered gas account



MEO 美奧 MUZH1B

Gas Single Burner Hotplate Retail Price: \$1,000



# · Must use Towngas at least 6 months · Appliance must be installed in Lai Yiu Estate Hei Yiu House registered address







# Water Heater + Cooking Appliance Flexi Bundle Monthly Instalment only \$303 up









### Water Heater



**Cooking Appliance** 



**Table Top Cooker** 



Temperature-modulated function SIMPA RS11RM Temperature-modulated SMR ⊕ ⊕ **35** ± 0 Gas Water Heater Retail Price: \$6,760



Temperature-modulated function Monthly Instalment \$410 x 19 months



emperature-modulated function

### Temperature-modulated Superslim Gas Water Heater



Retail Price: \$1,880 Free

Super strong flame Simmer burner design

SIMPA SRTH2 Two Burners Hotplate Retail Price: \$2,580 +\$700



Made in Japan Simmer burner design TGC RJH2H (White body only) Hot Shot Two Burners Hotplate Retail Price: \$3,880 +\$2,000



TGC RJH3HR Superbowl Retail Price: \$4,280

+\$2,400

Made in Japan Simmer burner design Built-in cooker function

#### Built-in Hob





Retail Price: \$1,000

Free

SIMPA HZB62M Stainless Steel Built-in Hob Retail Price: \$3,680 +\$1,800

Dimensions (H x W x D) (mm): 125(55) x 730 x 420 Cut-out Dimensions (W x D) (mm): 670 x 350 Color: Black

4.8kW



SIMPA SUZB62-G Two Burn