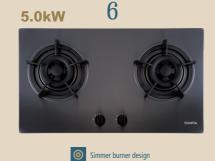

5.0kW

TGC TRTB62ST-G Sealed Burner Built-in Hob

Retail Price: \$5,930

+\$4,050 Dimensions (H x W x D) (mm): 128(56) <sup>▽</sup> x 720 x 420 Cut-out Dimensions (W x D) (mm): 670 x 350

Color: Black / White