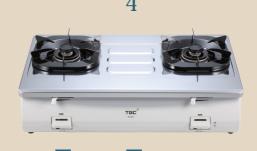

### Temperature-modulated Superslim Gas Water Heater

Retail Price: \$1,880 Free

Super strong flame Simmer burner design

SIMPA SRTH2 Two Burners Hotplate Retail Price: \$2,580 +\$700

Made in Japan Simmer burner design TGC RJH2H (White body only) Hot Shot Two Burners Hotplate Retail Price: \$3,880 +\$2,000