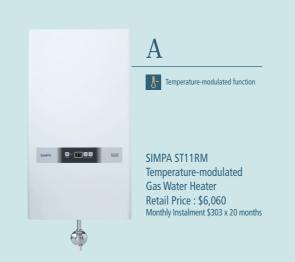

### Water Heater

**Cooking Appliance** 

**Table Top Cooker** 

Temperature-modulated function SIMPA RS11RM Temperature-modulated SMR ⊕ ⊕ **35** ± 0 Gas Water Heater Retail Price: \$6,760

Temperature-modulated function Monthly Instalment \$410 x 19 months