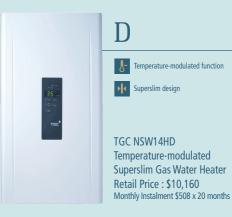

### Temperature-modulated Superslim Gas Water Heater

Retail Price: \$1,880 Free

Super strong flame Simmer burner design

SIMPA SRTH2 Two Burners Hotplate Retail Price: \$2,580 +\$700

Made in Japan Simmer burner design TGC RJH2H (White body only) Hot Shot Two Burners Hotplate Retail Price: \$3,880 +\$2,000