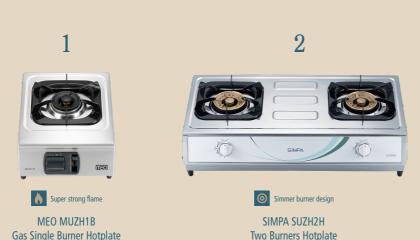

For those who registered gas account

MEO 美奧 MUZH1B

Gas Single Burner Hotplate Retail Price: \$1,000

SIMPA SUZH2H Two Burners Hotplate Retail Price: \$1,880

Free SIMPA Rangehood\*

SIMPA SWZR721(W)^ Retail Price: \$2,210