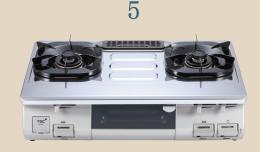

### Temperature-modulated Superslim Gas Water Heater

Retail Price: \$1,880 Free

Super strong flame Simmer burner design

SIMPA SRTH2 Two Burners Hotplate Retail Price: \$2,580 +\$700

Made in Japan Simmer burner design TGC RJH2H (White body only) Hot Shot Two Burners Hotplate Retail Price: \$3,880 +\$2,000