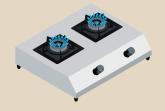

SIMPA SUZH2H Two Burners Hotplate Retail Price: \$1,880

Free SIMPA Rangehood\*

SIMPA SWZR721(W)^ Retail Price: \$2,210