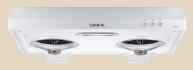

Superbowl Retail Price: \$4,280

+\$2,400

Made in Japan Simmer burner design Built-in cooker function

#### Built-in Hob





Retail Price: \$1,000

Free

SIMPA HZB62M Stainless Steel Built-in Hob Retail Price: \$3,680 +\$1,800

Dimensions (H x W x D) (mm): 125(55) x 730 x 420 Cut-out Dimensions (W x D) (mm): 670 x 350 Color: Black

4.8kW



SIMPA SUZB62-G Two Burners Built-in Hob Retail Price: \$4,130 +\$2,250

Simmer burner design Tempered Glass

Dimensions (H x W x D) (mm): 122(60) 

√ x 750 x 450 Cut-out Dimensions (W x D) (mm): 670 x 350 Color: Black

5.0kW

TGC TRTB62ST-G Sealed Burner Built-in Hob

Retail Price: \$5,930

+\$4,050 Dimensions (H x W x D) (mm): 128(56) <sup>▽</sup> x 720 x 420 Cut-out Dimensions (W x D) (mm): 670 x 350

Color: Black / White

# Free SIMPA Rangehood\*



SIMPA SWZR721(W)^ Retail Price: \$2,210

## Must purchase specified appliance combo

\*Rangehood installation charge +430 ^For rangehood upgrade, \$2,210 will be deducted from normal price of upgraded model

¬Height To Bench Top