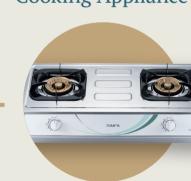

#### **Table Top Cooker**

Super strong flame SIMPA UZH1S Gas Single Burner Hotplate

Retail Price: \$1,500

Free

6

Or

Simmer burner design SIMPA SUZH2H Two Burners Hotplate Retail Price: \$1,880

Free