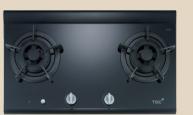

O Simmer burner design SIMPA SUZB62-G Double Burner Built-in Hob

Retail Price: \$4,130 +\$1,500

Dimensions (H x W x D) (mm): 122 (60)\* x 750 x 450 Cut-out Dimensions (W x D) (mm): 670 x 350 Color: Black