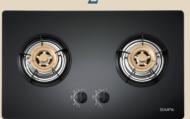

O Simmer burner design SIMPA SUZB62-G Double Burner Built-in Hob

Retail Price: \$4,130 +\$1,500

Dimensions (H x W x D) (mm): 122 (60)\* x 750 x 450 Cut-out Dimensions (W x D) (mm): 670 x 350 Color: Black