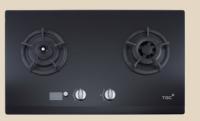

TGC TRTB62ST-G Sealed Burner Built-in Hob Retail Price: \$6,130

+\$4.250

Dimensions (H x W x D) (mm): 128 (56)\*x 720 x 420 Cut-out Dimensions (W x D) (mm): 670 x 350 Color: Black / White

4

TGC STB62GM "Soup Smart" Built-in Hob Retail Price: \$6,330 +\$4,450

Dimensions (H x W x D) (mm): 142 (67)\* x 745 x 445 Cut-out Dimensions (W x D) (mm): 670 x 350 / 703 x 403 Color: Black

5

Made in Japan Simmer burner design Super Strong Flame

TGC MEGA2 Mega Flame Built-in Hob Retail Price: \$7,830 +\$5,950