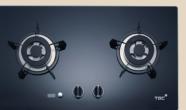

TGC TRTB62ST-G Sealed Burner Built-in Hob Retail Price: \$6,130

+\$4.250

Dimensions (H x W x D) (mm): 128 (56)\*x 720 x 420 Cut-out Dimensions (W x D) (mm): 670 x 350 Color: Black / White

4

TGC STB62GM "Soup Smart" Built-in Hob Retail Price: \$6,330 +\$4,450