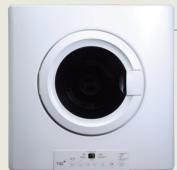

Additional Offer

Made in Japan

**Drying Capacity:** 6.5kg

**TGC RJD650 Gas Dryer** Retail Price: \$4,930 +\$3,430

Made in Japan

**Drying Capacity:** 4.3kg

TGC RJD430 **Gas Dryer** Retail Price: \$4,530 +\$3,430