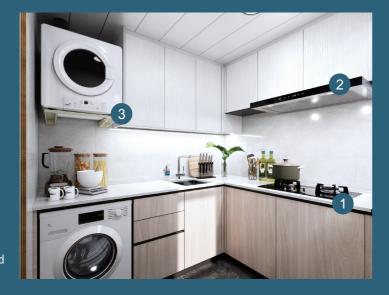

TGC COOKING APPLIANCE, DEFINING THE TASTE OF HOME

Appliance Installation for Home Ownership

Scheme Flat

TGC Mega Flame Built-in Hob

1 Built-in Hob

3 Gas Dryer

The position of gas dryer depends on kitchen design of estate and required space should be reserved for installation