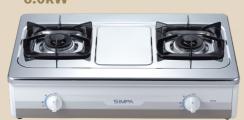

# 6

Slim design

SIMPA RVH2H Two Burners Hotplate Retail Price: \$2,980 **Promotion Price \$2,480** Monthly Instalment \$248 x 10 months

Made in Japan Simmer burner design

TGC RJH2H Hot Shot Two Burners Hotplate Retail Price: \$4,180