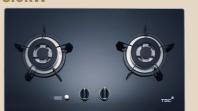

### **Cooking Appliance**

TGC TRTB62ST-G
Sealed Burner Built-in Hob
Retail Price: \$6,130

Promotion Price \$4,830
Monthly Instalment \$483 x 10 months

### 5.0kW

TGC TRTB62ST-G Sealed Burner Built-in Hob Retail Price: \$6,130 **Promotion Price \$4,830** 

Monthly Instalment \$483 x 10 months

Dimensions (H x W x D) (mm): 128(56)\* x 720 x 420 Cut-out Dimensions (W x D) (mm): 670 x 350 Color: Black / White