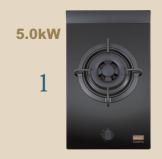

# Cooking **Appliance**

Built-in Hob

Simmer burner design Tempered Glass

SIMPA H2B31G Single Burners Built-in Hob Retail Price: \$4,180 **Promotion Price \$2,880** Monthly Instalment \$288 x 10 months

Dimensions (H x W x D) (mm): 125(58)\* x 760 x 450 Cut-out Dimensions (W x D) (mm): 670 x 350 Color: Black

### 5.0kW

O Simmer burner design

SIMPA HZB62M Stainless Steel Built-in Hob Retail Price: \$3,780 **Promotion Price \$2,480** Monthly Instalment \$248 x 10 months

Dimensions (H x W x D) (mm): 125(55)\* x 730 x 420 Cut-out Dimensions (W x D) (mm): 670 x 350 Color: Stainless Steel