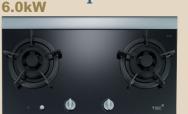

### **Cooking Appliance**

TGC TRTB62ST-G
Sealed Burner Built-in Hob
Retail Price: \$6,130

Promotion Price \$4,830
Monthly Instalment \$483 x 10 months

### 5.0kW

TGC TRTB62ST-G Sealed Burner Built-in Hob Retail Price: \$6,130 **Promotion Price \$4,830** 

Monthly Instalment \$483 x 10 months

Dimensions (H x W x D) (mm): 128(56)\* x 720 x 420 Cut-out Dimensions (W x D) (mm): 670 x 350 Color: Black / White