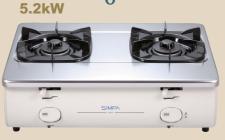

\*Height To Bench Top

**Table Top Cooker** 

6.0kW

5

Super strong flame Simmer burner design SIMPA SRTH2

> Retail Price: \$2,680 **Promotion Price \$2,180** Monthly Instalment \$218 x 10 months

Two Burners Hotplate