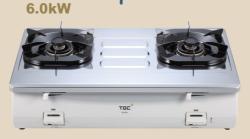

**Promotion Price \$3,180** Monthly Instalment \$318 x 10 months

TGC RJH3HR Superbowl Retail Price: \$4,480 **Promotion Price \$3,480** Monthly Instalment \$348 x 10 months