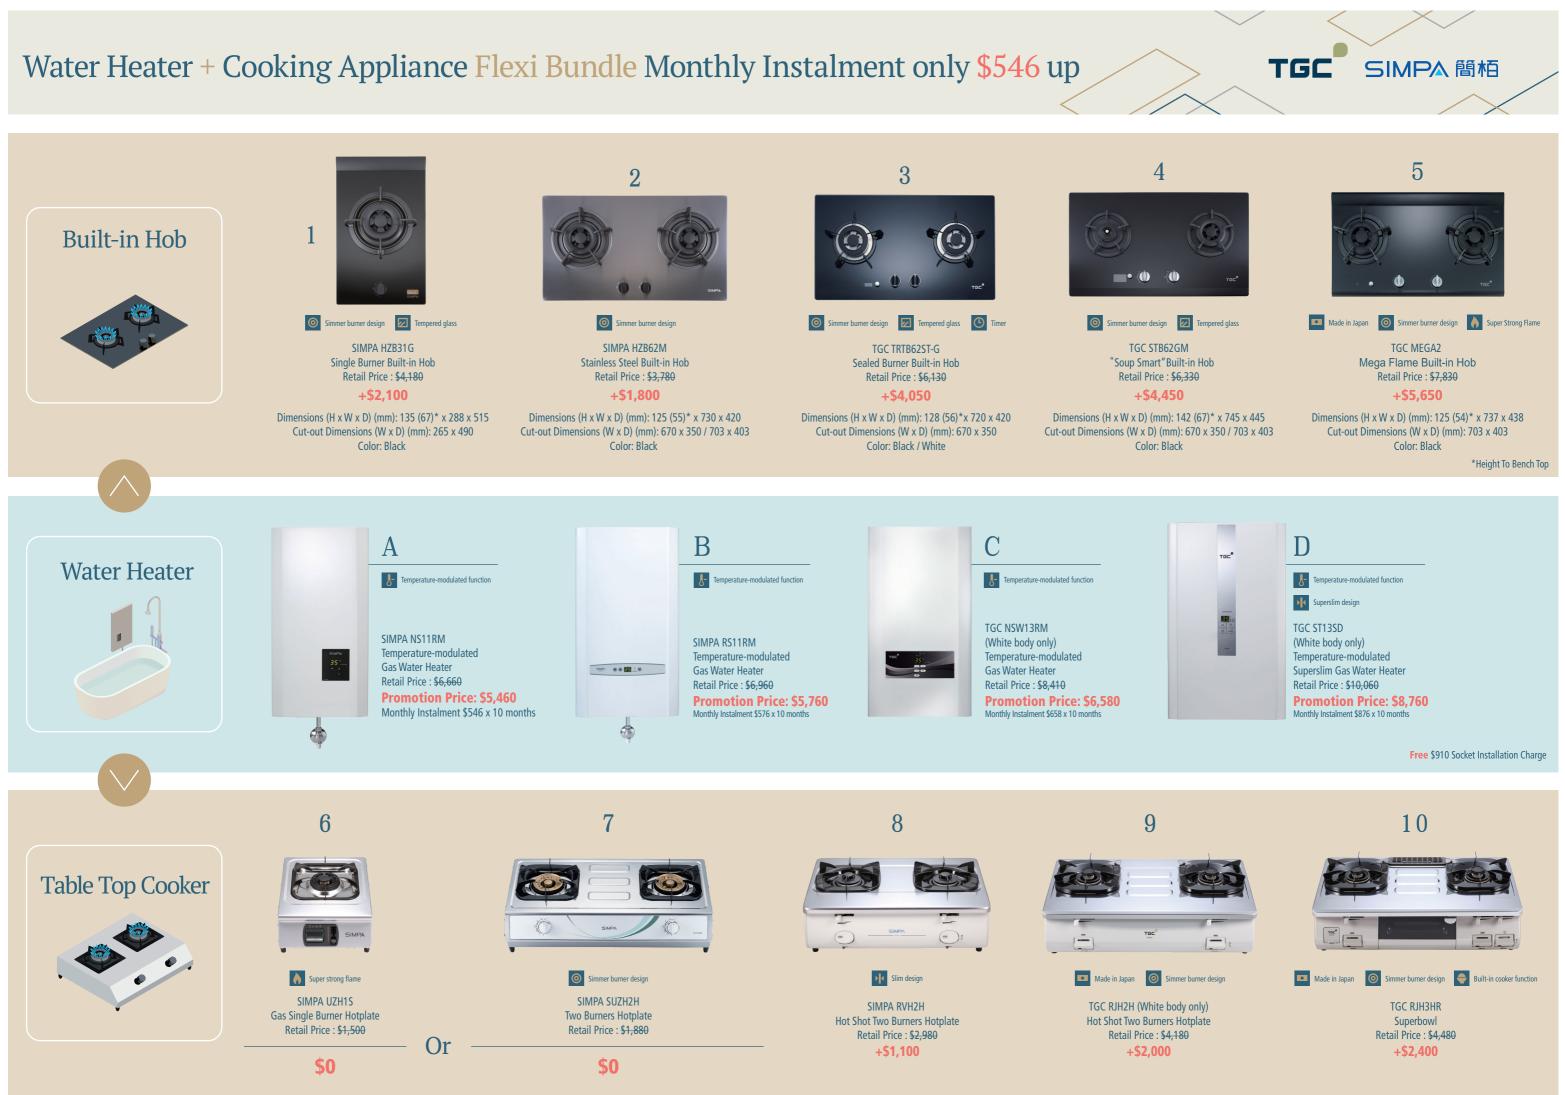

SIMPA NS11RM Temperature-modulated Gas Water Heater Retail Price : \$6,660

SIMPA SUZH2H **Table Top Cooker** Retail Price : \$1,880

New Residents Merchandise

> FREE Standard

FREE \$200

e-Coupons

Only applicable to the buyer of selected appliance package