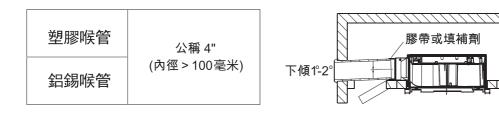

#### B【掛壁式安裝】

- 1. 適用於沒有假天花的浴室使用。
- 2. 先將掛壁支架橫置穩固定在牆上,再嵌入機身的支架上。
- 3. 再接駁4"(100毫米)直徑排氣管到玻璃窗。
- 4. 可安裝的牆身尺寸: 254 X 254毫米 機身厚度: 160毫米
- 5. 與固體結構的最小 距離為50厘米。

#### 2. 安裝排氣管

- 排氣管出風接頭交接處請用膠帶或填補劑密封。
- 排氣管傾向屋外傾斜1度~2度。

#### B. Wall mounted type method

- 1. Applicable for the bathroom without ceiling.
- 2. Fix the wall kit to the wall, then embed the main body on the wall kit.
- 3. Set the exhaust pipe (4" inner diameter 100mm) to the glass of window, and fix it to the adaptor with tape or metal clamp.
- 4. Applicable size of the main body: 254mmX254mm, Thickness of the main body: 160mm.
- 5. The minimum distance between the surrounding structures should be 50 cm.

- 2. Install the exhaust pipe
- Use tape or the filling to seal the junction between the exhaust pipe and adaptor.
- The exhaust pipe should have the tendency (1 degree to 2 degrees) down towards outside.