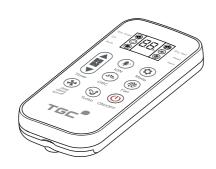

涼風:調節空氣功能,室內空氣進行循環, 同時少部分室內空氣被抽往室外進行新鮮 空氣交換。適用於室內空氣輕微污濁,溫度 適中而不需要加熱的場合使用(沒有加熱 用途);

循環:調節空氣功能,僅室內空氣進行循環, 不與外部進行空氣交換,適用於室內空氣質 量較好,室溫適宜,僅需要增加空氣流通的 場合(沒有加熱用途);

自動:根據房間溫度,自動選擇循環、暖氣 或乾燥模式進行運行,適用於自動判定運 行的場合;

乾燥:室內升溫功能開啟,同時會將室內部 分潮濕空氣抽往室外進行交換,適用於室內 溫度稍低,濕度稍高的狀況,希望進行部分 升溫和降濕的場合;

暖氣:室內升溫功能,空氣僅在室內進行加 熱循環,適用於室內空氣溫度較低,希望快 速升溫的場合; 抽氣:調節空氣功能(沒有加熱用途)將室內空氣抽出室外進行交換。適用於室內空氣較污濁,需要快速引進新鮮空氣的場合。

時間設定:按▲▼鍵調節當前功能的運行時間(在1~24小時範圍內)。

抽氣延時關機15分鐘鍵:按此功能,機器運行抽氣功能。15分鐘後自行停止。

模式鍵:按此鍵切換機器運行模式,在"自動—循環—涼風—乾燥—暖氣—抽氣"之間循環。

負離子鍵:打開/關閉負離子功能。

風速鍵:切換風扇運行高/低速。

搖擺鍵:打開/定格擺風功能,抽氣以及抽氣延時關機此功能無效。

開關鍵:打開/關閉機器。

強力鍵:使當前運行功能進入/退出強力模式。

*Timer setting :* press ▲ ▼ to adjust the running time of current mode (1-24H).

**Delay 15 mins Turn - off:** press this function, the ventilation function is on ,and will stop after 15 minutes.

**Mode:** press this button to switch the mode, auto-circulation-cool air—dry –heating -ventilation

ION: turn on / off ION function.

Fan: adjust the fan high / low speed.

**OSC**: turn on / fix the swing function, is not available if in ventilation mode / Delay 15 mins Turn - off mode.

On / off button: power on / off the device.

**Turbo:** enter / quit the turbo mode.