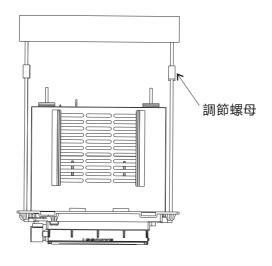

#### 3.外蓋的裝配

向外推開4個螺絲蓋,用4支螺絲固定外蓋和機體。 依上述方法裝配後,請確認下列檢查要點。

- 外蓋的安裝是否牢固。
- 運轉時是否有異常噪音或震動產生。

4.本產品安裝於天花式時,固定螺桿( $\phi$ 6,另購)的長度要合適,以保持機身的水平。 但是如果螺桿裁切長度不足或天花板高度誤差等因素,而無法保持水平時,可以採 用本項安裝方式,使用4個調節螺母作長度調節。

a. Open the 4 screw covers, and use 4 screws to fix the front cover and main body. Please check the following inspection points once above finished:

Tape or fillings

- b. Whether the installation of the front cover is well fixed.
- c. Whether any noise or shaken happen during operation.
- 4. When installing this product on the ceiling, the length of the fixed screw (diameter 6, purchased separately) should be appropriate to maintain the level of the body. However, if the cutting length of the screw is insufficient or the ceiling height error cannot be maintained horizontally, this installation method can be used to adjust the length using four adjustment nuts.