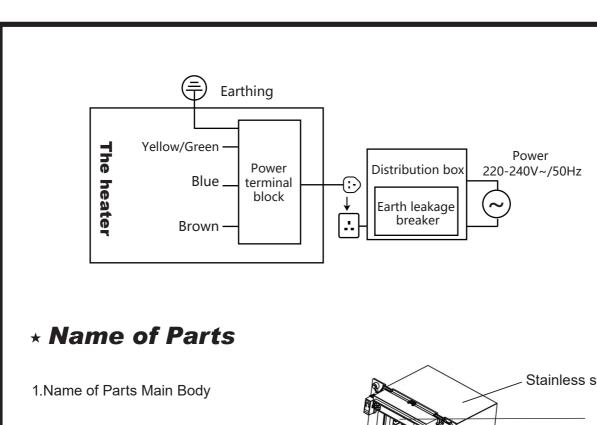

### ★ 電器工程-電器配線

- ◎ 安裝及佈線必須由合資格電力工程承辦商完成。
- ◎ 請依據產品銘牌指示,在額定電壓及額定頻率下使用本產品。
- ◎ 用戶的固定佈線中,應單獨為本產品配備獨立的空氣開關,並且空氣開關應符合 觸電斷開距離大於3毫米的全極斷開要求。以便在出現意外時能及時切斷產品的電源。
- ◎ 請確保電源插座具有符合電氣規範要求的良好接地。
- ◎ 安裝時, 固定電源線需符合當地安全法規。
- ◎ 金屬網底、鋼絲網底墻壁或金屬表面木造房屋等貫穿後要安裝金屬風管時,注意 不可有電器的接觸。
- ◎ 如果與電力公司的契約用電量不足時,請增加工程。
- ◎ 於開啟面板前,請確保機體電源斷開。

## \* Electrical engineering-wiring

- 1. Installation and wiring must be done by qualified electrical engineering contractor.
- 2. Please use the product under rated voltage and rated frequency in accordance with its rating label.
- 3. Please prepare the unique air switch for this product in the user's house, and let the air switch should be consistent with air switch off contact all extremely disconnected requirements of distance is greater than 3mm, in order to cut off the power of the product immediately in case of accident.
- 4. Must be connected to the ground wire.
- 5. During installation, the fixed power wiring must be in accordance with local safety regulations.
- 6. For metal net bottom, steel wire net bottom of walls or wooden houses with the metal surface, etc. when install metal exhaust pipe through, do paying attention that there shall be no electrical contact.
- 7. When the power supply is insufficient, contact with electric power supply company.
- 8. Prior to the opening front cover, please make sure that the machine is powered off.