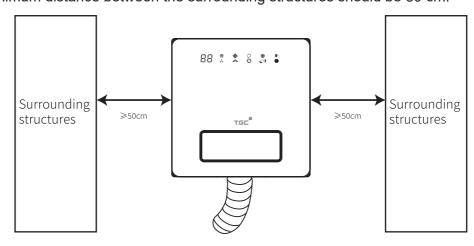

#### B. Wall mounted type method

- 1. Applicable for the bathroom without ceiling.
- 2. Fix the wall kit to the wall, then embed the main body on the wall kit.
- 3. Set the exhaust pipe (4" inner diameter 100mm) to the glass of window, and fix it to the adaptor with tape or metal clamp.
- 4. Applicable size of the main body: 254mmX254mm, Thickness of the main body: 160mm.
- 5. The minimum distance between the surrounding structures should be 50 cm.