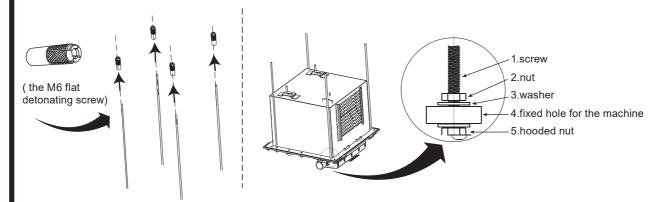

#### C. Integrated suspended ceiling method

- 1. Install the main body
- After punching a hole on the ceiling, install the M6 flat detonating screw\* same as the left image, then screw suspender\* into the M6.
- Fix the main body to the suspender\*. (\*M6 flat detonating screw and suspender need to be purchased separately)

a. Open the 4 screw covers, and use 4 screws to fix the front cover and main body. Please check the following inspection points once above finished:

Tape or fillings

- b. Whether the installation of the front cover is well fixed.
- c. Whether any noise or shaken happen during operation.
- 4. When installing this product on the ceiling, the length of the fixed screw (diameter 6, purchased separately) should be appropriate to maintain the level of the body. However, if the cutting length of the screw is insufficient or the ceiling height error cannot be maintained horizontally, this installation method can be used to adjust the length using four adjustment nuts.