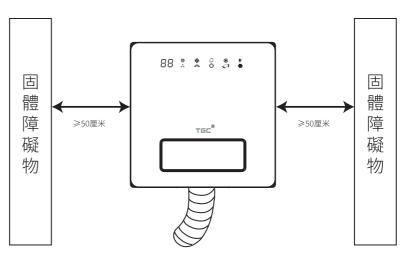

#### B【掛壁式安裝】

- 1. 適用於沒有假天花的浴室使用。
- 2. 先將掛壁支架橫置穩固定在牆上,再嵌入機身的支架上。
- 3. 再接駁4"(100毫米)直徑排氣管到玻璃窗。
- 4. 可安裝的牆身尺寸: 254 X 254毫米 機身厚度: 160毫米
- 5. 與固體結構的最小 距離為50厘米。

#### B. Wall mounted type method

- 1. Applicable for the bathroom without ceiling.
- 2. Fix the wall kit to the wall, then embed the main body on the wall kit.
- 3. Set the exhaust pipe (4" inner diameter 100mm) to the glass of window, and fix it to the adaptor with tape or metal clamp.
- 4. Applicable size of the main body: 254mmX254mm, Thickness of the main body: 160mm.
- 5. The minimum distance between the surrounding structures should be 50 cm.