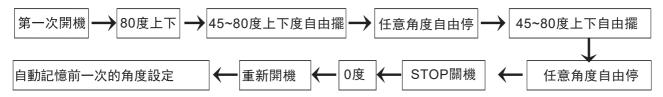

## 8. 擺風功能 OSC 🐠:

- A) 啟動:預設同循環風扇同時做ON/OFF運行動作,ON狀態時,機身LED液晶屏幕 標示亮;OFF狀態時,機身LED液晶屏幕 標示滅。在循環風機OFF狀態時,擺風按鍵為無效操作,此時擺片歸於0度位置。
- B) 啟動2: 當在循環風扇運行時,擺片預設80度上下。
- **C)** 角度擺動:當在循環風扇運行的前提下,按下"擺風按鍵 、",擺片由80度上下位置轉到以45~80度左右來回擺動狀態;再次按下"擺風按鍵 、",擺片馬上停止;再次按下"擺風按鍵 、",擺片轉到以45~80度左右來回擺動狀態。

**D)** 停機:在選擇功能關閉或功能定時結束關閉時,擺片擺回0度位置(即擺片閉合狀態)下次的啟動會依使用者的習慣,自動記憶前一次的角度設定。

#### 8. OSC 4 :

- Start: default running the on and off operation, same with fan. If it is ON, LCD " ... icon will display, and " ... icon will disappear when it is off. When it is off, the swing function is invalid, and the louver will resume to 0 degree position.
- Start2 : When it is fan mode, the default is 80 degree louver position
- Auto-swing When the fan is running, press the "OSC №" button, the louver will turn from 80 degree position to swing from 45 degree to 80 degree. Press "OSC №" button again, auto-swing function will stop, and if you press it again, it will run auto-swing again.

• Stop: When press "ON/OFF u button or pre-set time runs over, the louver will return to 0 degree position. But then it will resume in next usage, as recorded in memory.