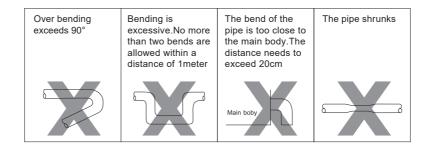

## ★ 安裝排風管

- 安裝排風管應避免以下情況
  - 1. 太過於彎曲(大於90°)。
  - 2. 一米距離內, 彎曲太多(不超過兩個彎)。
  - 3. 排氣管彎頭距離主機體太近(大於20厘米)。
  - 4. 接頭管縮小。

# \* Installation of Exhaust Pipe

- Please avoid the following situations when installing the exhaust pipe.
  - 1. Over bending exceeds 90°.
  - 2. Bending is excessive. No more than two bends are allowed within a distance of 1meter.
  - 3. The bend of the pipe is too close to the main body. The distance needs to exceed 20cm.
  - 4. The pipe shrinks.