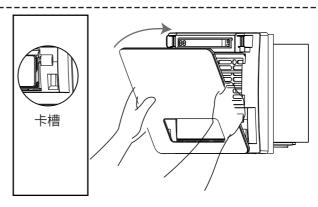

(1) 拆卸玻璃面板:按住玻璃上蓋兩側鎖扣,向外取下玻璃上蓋。

(2)從PVC濾網拉手處向外拉出PVC濾網,進行過濾網清洗,取出PVC濾網後也可根據使用情況對活性炭石墨烯濾網\*進行更换。

(3) 安裝新的活性炭石墨烯濾網\*,將PVC過濾網一端装入外蓋卡槽,使PVC過濾網稍許彎曲後,將另一端卡入卡槽。

\*注意:活性炭石墨烯濾網\*不可水洗

(4) 將玻璃上蓋底部卡入槽內, 按壓上部自動卡入鎖扣內, 再稍用力往外拉玻璃上蓋,確保玻璃上蓋安裝可靠。