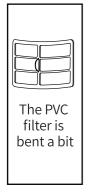

(1) 拆卸玻璃面板:按住玻璃上蓋兩側鎖扣,向外取下玻璃上蓋。

(2)從PVC濾網拉手處向外拉出PVC濾網,進行過濾網清洗,取出PVC濾網後也可根據使用情況對活性炭石墨烯濾網\*進行更换。

(3) 安裝新的活性炭石墨烯濾網\*,將PVC過濾網一端装入外蓋卡槽,使PVC過濾網稍許彎曲後,將另一端卡入卡槽。

\*注意:活性炭石墨烯濾網\*不可水洗

(4) 將玻璃上蓋底部卡入槽內, 按壓上部自動卡入鎖扣內, 再稍用力往外拉玻璃上蓋,確保玻璃上蓋安裝可靠。

Front Cover

- (3) Install new carbon-graphene filter\* put one end of the PVC filter into the neck of shell, bend the PVC filter abit, then lock the other end into the neck.
- \*Attention: Carbon-graphene filter\* is not washable.