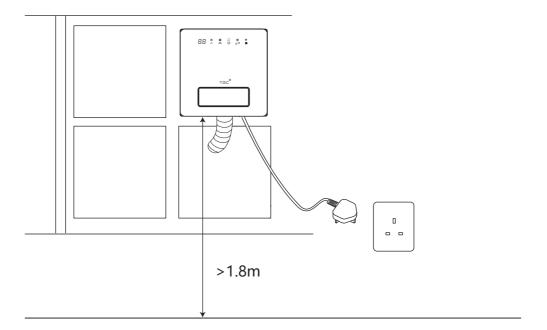

本產品不得直接置於電源插座下面,切勿安裝過於接近插座,防止主機電器損壞時, 造成其他電器損壞。

9. This product shall not be placed directly below the power outlet, do not install too close to the socket to prevent the host electrical equipment from being damaged and damage other electrical appliances.