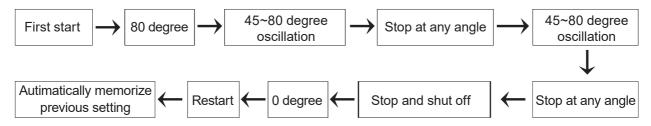

## 8. 擺風功能 OSC 🐠:

- A) 啟動:預設同循環風扇同時做ON/OFF運行動作,ON狀態時,機身LED液晶屏幕 標示亮;OFF狀態時,機身LED液晶屏幕 標示滅。在循環風機OFF狀態時,擺風按鍵為無效操作,此時擺片歸於0度位置。
- B) 啟動2: 當在循環風扇運行時,擺片預設80度上下。
- **C)** 角度擺動:當在循環風扇運行的前提下,按下"擺風按鍵 、",擺片由80度上下位置轉到以45~80度左右來回擺動狀態;再次按下"擺風按鍵 、",擺片馬上停止;再次按下"擺風按鍵 、",擺片轉到以45~80度左右來回擺動狀態。

**D)** 停機:在選擇功能關閉或功能定時結束關閉時,擺片擺回0度位置(即擺片閉合狀態)下次的啟動會依使用者的習慣,自動記憶前一次的角度設定。

#### 8. OSC 4 :

- Start: default running the on and off operation, same with fan. If it is ON, LCD " ... icon will display, and " ... icon will disappear when it is off. When it is off, the swing function is invalid, and the louver will resume to 0 degree position.
- Start2 : When it is fan mode, the default is 80 degree louver position
- Auto-swing When the fan is running, press the "OSC №" button, the louver will turn from 80 degree position to swing from 45 degree to 80 degree. Press "OSC №" button again, auto-swing function will stop, and if you press it again, it will run auto-swing again.

• Stop: When press "ON/OFF u button or pre-set time runs over, the louver will return to 0 degree position. But then it will resume in next usage, as recorded in memory.