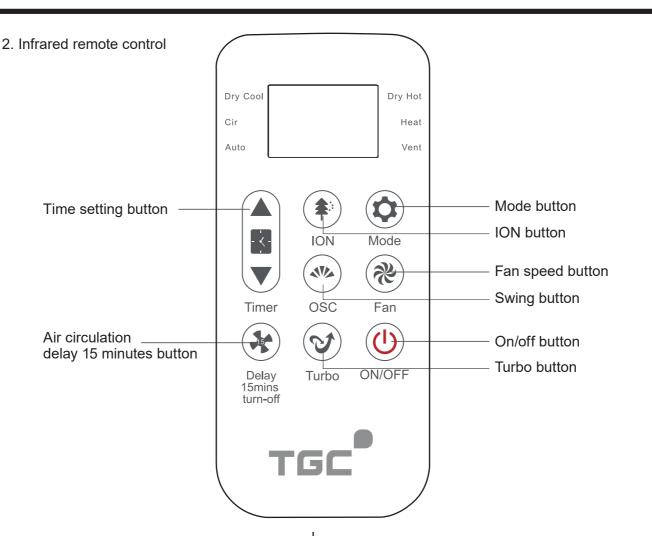

*Timer setting :* press ▲ ▼ to adjust the running time of current mode (1-24H).

**Delay 15 mins Turn - off:** press this function, the ventilation function is on ,and will stop after 15 minutes.

**Mode:** press this button to switch the mode, auto-circulation-cool air—dry –heating -ventilation

ION: turn on / off ION function.

Fan: adjust the fan high / low speed.

**OSC**: turn on / fix the swing function, is not available if in ventilation mode / Delay 15 mins Turn - off mode.

On / off button: power on / off the device.

**Turbo:** enter / quit the turbo mode.