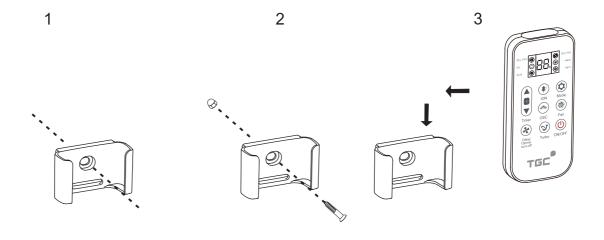

## \* 遙控器的安裝

- 此款為無線遙控型, 請安裝在適當的位置。
- 1. 遙控器固定架放在所要安裝之位置,依箭頭處做上記號。
- 2.依記號處鑽孔1/4(6毫米), 埋入2個塑膠塞。
- 3. 將遙控器對位嵌入遙控器固定架。

### \* Installation of Remote Controller

- This is the wireless remote control, please install it to the suitable place with the accessory holder if necessary
  - 1. Fix the R/C holder to the designated place and make marks according to the arrows
  - 2.Dig holes 1/4 (6mm) according to the marks, and fill in the holes with 4 plastic plugs.
  - 3. Put the remote controller into the holder.