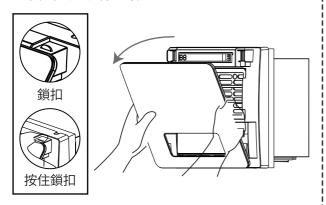

(1) 拆卸玻璃面板:按住玻璃上蓋兩側鎖扣,向外取下玻璃上蓋。

(2)從PVC濾網拉手處向外拉出PVC濾網,進行過濾網清洗,取出PVC濾網後也可根據使用情況對活性炭石墨烯濾網\*進行更换。

(3) 安裝新的活性炭石墨烯濾網\*,將PVC過濾網一端装入外蓋卡槽,使PVC過濾網稍許彎曲後,將另一端卡入卡槽。

\*注意:活性炭石墨烯濾網\*不可水洗

(4) 將玻璃上蓋底部卡入槽內, 按壓上部自動卡入鎖扣內, 再稍用力往外拉玻璃上蓋,確保玻璃上蓋安裝可靠。

#### Steps of removing filters

(1) Uninstall the glass panel, press the lock catch on the two sides of glass roof cover, take down the roof cover outward.

(2) Take down the PVC filter outward from filter handle then clean the PVC filter, you can replace the Carbongraphene filter\* if necessary.

(4) Lock the bottom part of glass roof cover into the neck, press the top part and it will be locked automatically, then pull the glass roof cover outward with little strength.