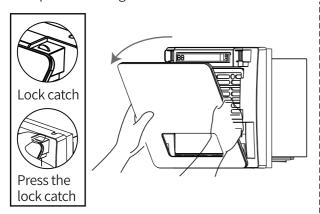

(1) 拆卸玻璃面板:按住玻璃上蓋兩側鎖扣,向外取下玻璃上蓋。

(2)從PVC濾網拉手處向外拉出PVC濾網,進行過濾網清洗,取出PVC濾網後也可根據使用情況對活性炭石墨烯濾網\*進行更换。

(3) 安裝新的活性炭石墨烯濾網\*,將PVC過濾網一端装入外蓋卡槽,使PVC過濾網稍許彎曲後,將另一端卡入卡槽。

\*注意:活性炭石墨烯濾網\*不可水洗

(4) 將玻璃上蓋底部卡入槽內, 按壓上部自動卡入鎖扣內, 再稍用力往外拉玻璃上蓋,確保玻璃上蓋安裝可靠。

#### Steps of removing filters

(1) Uninstall the glass panel, press the lock catch on the two sides of glass roof cover, take down the roof cover outward.

(2) Take down the PVC filter outward from filter handle then clean the PVC filter, you can replace the Carbongraphene filter\* if necessary.

(4) Lock the bottom part of glass roof cover into the neck, press the top part and it will be locked automatically, then pull the glass roof cover outward with little strength.