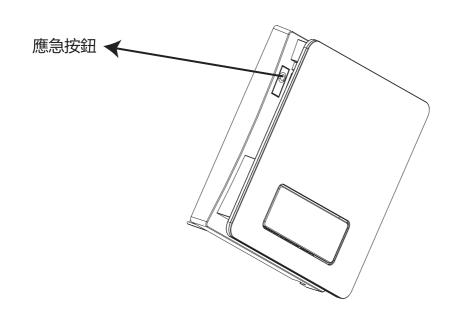

## 10. 應急按鈕:

觸按啟動應急按鈕以自動模式運行,再次觸按應急按鈕切換到抽氣模式運行,再次觸 按應急按鈕切換到待機模式。

#### 10. Emergency Button:

• Press the start emergency button to automatic mode operation, once again touch the emergency button to switch to the ventilation mode operation, and touch again the emergency button to switch to standby mode.