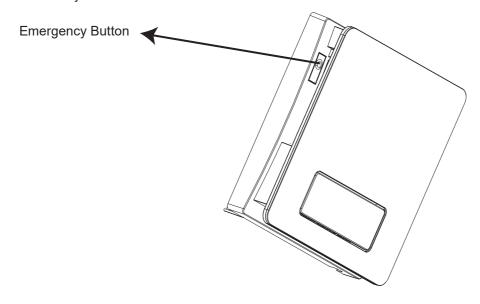

## 10. 應急按鈕:

觸按啟動應急按鈕以自動模式運行,再次觸按應急按鈕切換到抽氣模式運行,再次觸 按應急按鈕切換到待機模式。

#### 10. Emergency Button:

• Press the start emergency button to automatic mode operation, once again touch the emergency button to switch to the ventilation mode operation, and touch again the emergency button to switch to standby mode.