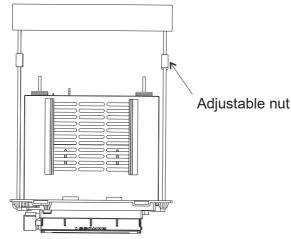

#### 3.外蓋的裝配

向外推開4個螺絲蓋,用4支螺絲固定外蓋和機體。 依上述方法裝配後,請確認下列檢查要點。

- 外蓋的安裝是否牢固。
- 運轉時是否有異常噪音或震動產生。

4.本產品安裝於天花式時,固定螺桿( $\phi$ 6,另購)的長度要合適,以保持機身的水平。 但是如果螺桿裁切長度不足或天花板高度誤差等因素,而無法保持水平時,可以採 用本項安裝方式,使用4個調節螺母作長度調節。

a. Open the 4 screw covers, and use 4 screws to fix the front cover and main body. Please check the following inspection points once above finished:

Tape or fillings

- b. Whether the installation of the front cover is well fixed.
- c. Whether any noise or shaken happen during operation.
- 4. When installing this product on the ceiling, the length of the fixed screw (diameter 6, purchased separately) should be appropriate to maintain the level of the body. However, if the cutting length of the screw is insufficient or the ceiling height error cannot be maintained horizontally, this installation method can be used to adjust the length using four adjustment nuts.