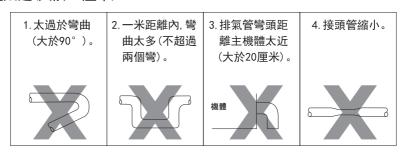

## ★ 安裝排風管

- 安裝排風管應避免以下情況
  - 1. 太過於彎曲(大於90°)。
  - 2. 一米距離內, 彎曲太多(不超過兩個彎)。
  - 3. 排氣管彎頭距離主機體太近(大於20厘米)。
  - 4. 接頭管縮小。

# \* Installation of Exhaust Pipe

- Please avoid the following situations when installing the exhaust pipe.
  - 1. Over bending exceeds 90°.
  - 2. Bending is excessive. No more than two bends are allowed within a distance of 1meter.
  - 3. The bend of the pipe is too close to the main body. The distance needs to exceed 20cm.
  - 4. The pipe shrinks.