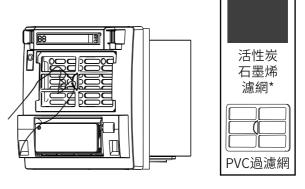

## \* 保養及安全事項

- 保養:
  - 維護前請務必關掉電源。
  - 外蓋清理擦拭:

- 請先以柔軟之擦拭布或軟毛刷,將外蓋髒物之部分清理乾淨。
- 以乾淨之擦拭布在溶有中性清潔劑之溫水中,潤濕擦乾之後擦拭外蓋,再用清水潤濕之擦拭布擦拭一遍,表面不可有清潔劑殘留。
- PVC過濾網清理:

使用一段時間(約1~3周左右)應將過濾網取出,放入清水中,將污垢、毛屑洗清後, 晾乾再放回外蓋中。

■ 拆卸過濾網步驟:

(1) 拆卸玻璃面板:按住玻璃上蓋兩側鎖扣,向外取下玻璃上蓋。

(2)從PVC濾網拉手處向外拉出PVC濾網,進行過濾網清洗,取出PVC濾網後也可根據使用情況對活性炭石墨烯濾網\*進行更换。

(3) 安裝新的活性炭石墨烯濾網\*,將PVC過濾網一端装入外蓋卡槽,使PVC過濾網稍許彎曲後,將另一端卡入卡槽。

\*注意:活性炭石墨烯濾網\*不可水洗

(4) 將玻璃上蓋底部卡入槽內, 按壓上部自動卡入鎖扣內, 再稍用力往外拉玻璃上蓋,確保玻璃上蓋安裝可靠。