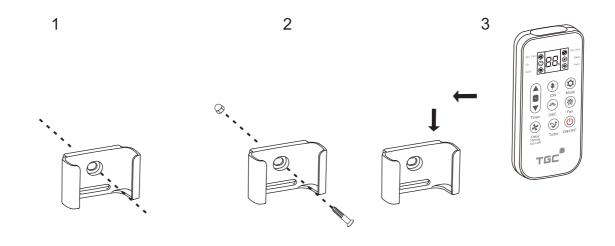

## \* 遙控器的安裝

- 此款為無線遙控型, 請安裝在適當的位置。
- 1. 遙控器固定架放在所要安裝之位置,依箭頭處做上記號。
- 2.依記號處鑽孔1/4(6毫米), 埋入2個塑膠塞。
- 3. 將遙控器對位嵌入遙控器固定架。

### \* Installation of Remote Controller

- This is the wireless remote control, please install it to the suitable place with the accessory holder if necessary
  - 1. Fix the R/C holder to the designated place and make marks according to the arrows
  - 2.Dig holes 1/4 (6mm) according to the marks, and fill in the holes with 4 plastic plugs.
  - 3. Put the remote controller into the holder.