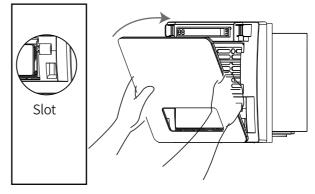

(1) 拆卸玻璃面板:按住玻璃上蓋兩側鎖扣,向外取下玻璃上蓋。

(2)從PVC濾網拉手處向外拉出PVC濾網,進行過濾網清洗,取出PVC濾網後也可根據使用情況對活性炭石墨烯濾網\*進行更换。

(3) 安裝新的活性炭石墨烯濾網\*,將PVC過濾網一端装入外蓋卡槽,使PVC過濾網稍許彎曲後,將另一端卡入卡槽。

\*注意:活性炭石墨烯濾網\*不可水洗

(4) 將玻璃上蓋底部卡入槽內, 按壓上部自動卡入鎖扣內, 再稍用力往外拉玻璃上蓋,確保玻璃上蓋安裝可靠。

#### Steps of removing filters

(1) Uninstall the glass panel, press the lock catch on the two sides of glass roof cover, take down the roof cover outward.

(2) Take down the PVC filter outward from filter handle then clean the PVC filter, you can replace the Carbongraphene filter\* if necessary.