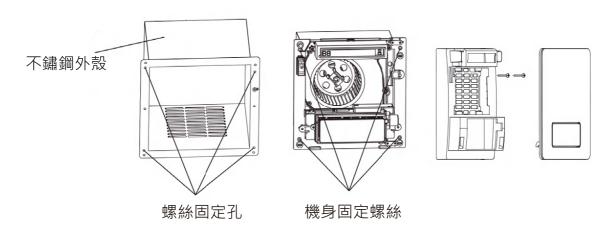

### \* 安裝方法

#### A.【窗口式安裝】

面罩尺寸: 254毫米 X 254毫米 窗框 88 % % 8 % \$ 開孔尺寸: 高219毫米 X 闊210毫米 防水外殼 ≥20毫米 ≥20毫米 機身厚度: 160毫米 面罩 \*注意窗口式必須橫置安裝 機身排氣位向下 機器兩側距離牆 窗框 壁要≥20毫米 排風口在不鏽鋼外殼 下方,不能被遮蓋。

- 1.安裝在浴室鋁窗抽氣扇窗口位置,可以取代抽氣扇。
- 2. 將窗口框用拉釘固定在鋁窗窗框。(需用玻璃膠造好周邊防水)
- 3.接駁電源線後,嵌入機身加上螺絲固定。

#### B【掛壁式安裝】

- 1. 適用於沒有假天花的浴室使用。
- 2. 先將掛壁支架橫置穩固定在牆上,再嵌入機身的支架上。
- 3. 再接駁4"(100毫米)直徑排氣管到玻璃窗。
- 4. 可安裝的牆身尺寸: 254 X 254毫米 機身厚度: 160毫米
- 5. 與固體結構的最小 距離為50厘米。

#### C.【吊頂天花板安裝】

- 1. 安裝主機
- 在頂部牆體打孔後, 裝入左圖的M6平爆螺絲\*, 再將吊桿\*擰入平爆螺絲。
- 將主機固定在吊桿上 \* · (\*M6平爆螺絲及吊桿需用戶另購)

#### 3.外蓋的裝配

向外推開4個螺絲蓋,用4支螺絲固定外蓋和機體。 依上述方法裝配後,請確認下列檢查要點。

- 外蓋的安裝是否牢固。
- 運轉時是否有異常噪音或震動產生。

4.本產品安裝於天花式時,固定螺桿( $\phi$ 6,另購)的長度要合適,以保持機身的水平。 但是如果螺桿裁切長度不足或天花板高度誤差等因素,而無法保持水平時,可以採 用本項安裝方式,使用4個調節螺母作長度調節。