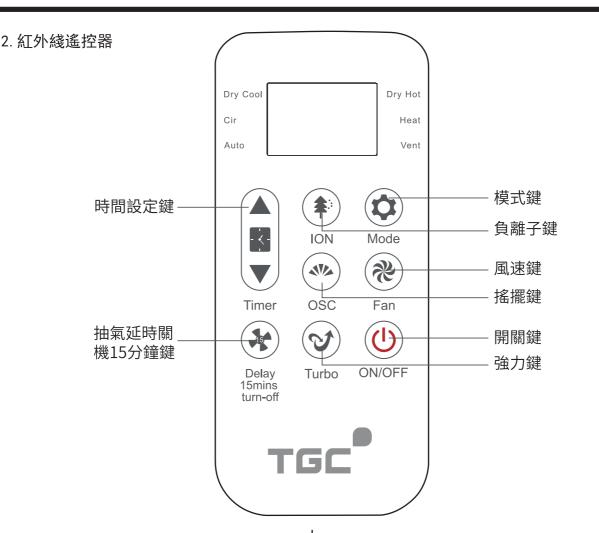

涼風:調節空氣功能,室內空氣進行循環, 同時少部分室內空氣被抽往室外進行新鮮 空氣交換。適用於室內空氣輕微污濁,溫度 適中而不需要加熱的場合使用(沒有加熱 用途);

循環:調節空氣功能,僅室內空氣進行循環, 不與外部進行空氣交換,適用於室內空氣質 量較好,室溫適宜,僅需要增加空氣流通的 場合(沒有加熱用途);

自動:根據房間溫度,自動選擇循環、暖氣 或乾燥模式進行運行,適用於自動判定運 行的場合;

乾燥:室內升溫功能開啟,同時會將室內部 分潮濕空氣抽往室外進行交換,適用於室內 溫度稍低,濕度稍高的狀況,希望進行部分 升溫和降濕的場合;

暖氣:室內升溫功能,空氣僅在室內進行加 熱循環,適用於室內空氣溫度較低,希望快 速升溫的場合; 抽氣:調節空氣功能(沒有加熱用途)將室內空氣抽出室外進行交換。適用於室內空氣較污濁,需要快速引進新鮮空氣的場合。

時間設定:按▲▼鍵調節當前功能的運行時間(在1~24小時範圍內)。

抽氣延時關機15分鐘鍵:按此功能,機器運行抽氣功能。15分鐘後自行停止。

模式鍵:按此鍵切換機器運行模式,在"自動—循環—涼風—乾燥—暖氣—抽氣"之間循環。

負離子鍵:打開/關閉負離子功能。

風速鍵:切換風扇運行高/低速。

搖擺鍵:打開/定格擺風功能,抽氣以及抽氣延時關機此功能無效。

開關鍵:打開/關閉機器。

強力鍵:使當前運行功能進入/退出強力模式。

*Timer setting :* press ▲ ▼ to adjust the running time of current mode (1-24H).

**Delay 15 mins Turn - off:** press this function, the ventilation function is on ,and will stop after 15 minutes.

**Mode:** press this button to switch the mode, auto-circulation-cool air—dry –heating -ventilation

ION: turn on / off ION function.

Fan: adjust the fan high / low speed.

**OSC**: turn on / fix the swing function, is not available if in ventilation mode / Delay 15 mins Turn - off mode.

On / off button: power on / off the device.

**Turbo:** enter / quit the turbo mode.