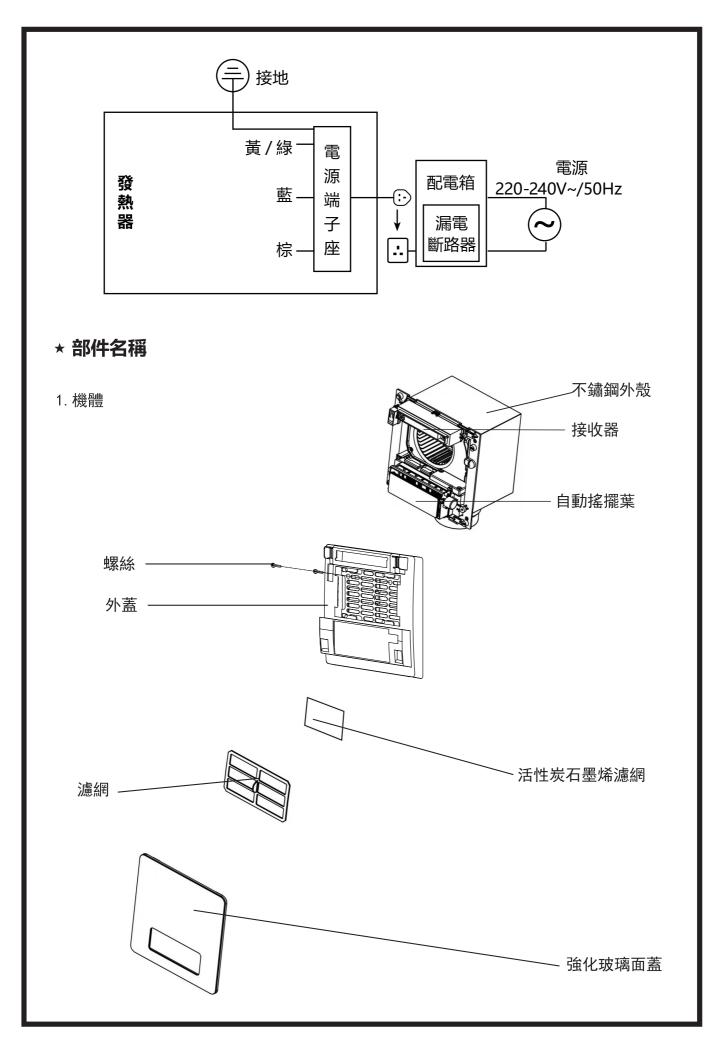

### △ 安裝使用注意事項

- ◎ 如有任何有關使用及維修的查詢,請致電客戶服務熱線2232 1000。
- ◎ 本產品需安裝於能承受本製品重量之地方。
- ◎ 安裝不良會造成噪音、共鳴,請妥善裝配。
- ◎ 為了不使排氣的結露水流入浴室,通往屋外的各排氣管必須保持屋外下斜。
- ◎ 通風口蓋之通風抵抗,是造成風量減少及噪音之主因,請適當的選擇使用。
- ◎ 安裝本機時,外蓋距地面不得低於2.3米。(只適用於吊頂天花板安装)
- ◎ 不可裝設於熱水爐正上方或溫度在攝氏40度以上之場所。
- ◎ 建議浴室大小不超過6平方米。
- ◎ 裝置本機時,請設置入風口以促進對流。
- ◎ 切勿變更產品的額定使用特性。
- ◎ 禁止使用本說明書指定以外的方法安裝本產品。
- ◎ 天花板安裝開口需向下且保證機身水平安裝。
- ◎ 請採取適當措施以防止氣體從一般排氣管或其它燃燒燃料的設備排氣管倒流回室内。
- ◎ 安裝本產品主體前,必須確保已斷開產品電源。
- ◎ 當發生易燃氣體洩露時,禁止開啟或關閉本產品的任何功能。
- 本產品面板為加熱空氣的進、出口,為避免產品過熱產生危險,請不要在本產品上覆蓋衣物等任何物品。
- 本產品不得直接置於電源插座下面,切勿安裝過於接近插座,防止主機電器損壞時, 造成其他電器損壞。
- 嚴禁利用帶有自動接通電源的程式器、計時器或任何其他裝置來使用本產品,否則 會導致損壞本產品,會有發生火災的可能。
- ◎ 切勿把本產品安裝在靠近窗簾和其它可燃材料的附近,以免發生危險。
- ◎ 安裝和使用時嚴禁拆卸主電路板,否則會導致觸電或起火。
- ◎ 本產品不適合有殘障、智障或精神障礙的人士,或缺乏經驗、常識者(包括兒童)維護使用,除非在負責他們安全的人士的看護或指導下使用。在維護保養期間,兒童應該有人進行看護,以防將產品當做玩具。
- ◎ 3歲以下兒童在無成人監管下需遠離。3歲以上8歲以下的兒童可以在成人的監管或者安全指導,并了解相關危害的情況下,僅可以對正確安裝和安放的機器進行相關操作。這個年齡段的兒童不可以插插頭,調節及清洗機器、維修機器。
- ◎ 注意——這款產品的某些部件可能會變得非常熱並且可能會引起燃燒。有兒童及弱勢 群體在場時,需特別注意。
- ◎ 如果電源線損壞,為了避免危險,必須由製造商、其維修部或相關部門的專業人員更 換。
- ◎ 安裝的時候要確保有一個全極斷開的漏電斷路器, 如圖所示:
- ◎ 根據《電力(線路)規例工作守則》26A(3)(j),在設有固定浴缸或花灑的房間內,插座 應符合 IEC 60364-7-701的規定及安裝在距離浴盆或浴缸 0.6 米以外的地方,並由 餘差啟動電流不超過 30 毫安的電流式漏電斷路器加以保護。

### ★ 電器工程-電器配線

- ◎ 安裝及佈線必須由合資格電力工程承辦商完成。
- ◎ 請依據產品銘牌指示,在額定電壓及額定頻率下使用本產品。
- ◎ 用戶的固定佈線中,應單獨為本產品配備獨立的空氣開關,並且空氣開關應符合 觸電斷開距離大於3毫米的全極斷開要求。以便在出現意外時能及時切斷產品的電源。
- ◎ 請確保電源插座具有符合電氣規範要求的良好接地。
- ◎ 安裝時, 固定電源線需符合當地安全法規。
- ◎ 金屬網底、鋼絲網底墻壁或金屬表面木造房屋等貫穿後要安裝金屬風管時,注意 不可有電器的接觸。
- ◎ 如果與電力公司的契約用電量不足時,請增加工程。
- ◎ 於開啟面板前,請確保機體電源斷開。

## \* Electrical engineering-wiring

- 1. Installation and wiring must be done by qualified electrical engineering contractor.
- 2. Please use the product under rated voltage and rated frequency in accordance with its rating label.
- 3. Please prepare the unique air switch for this product in the user's house, and let the air switch should be consistent with air switch off contact all extremely disconnected requirements of distance is greater than 3mm, in order to cut off the power of the product immediately in case of accident.
- 4. Must be connected to the ground wire.
- 5. During installation, the fixed power wiring must be in accordance with local safety regulations.
- 6. For metal net bottom, steel wire net bottom of walls or wooden houses with the metal surface, etc. when install metal exhaust pipe through, do paying attention that there shall be no electrical contact.
- 7. When the power supply is insufficient, contact with electric power supply company.
- 8. Prior to the opening front cover, please make sure that the machine is powered off.