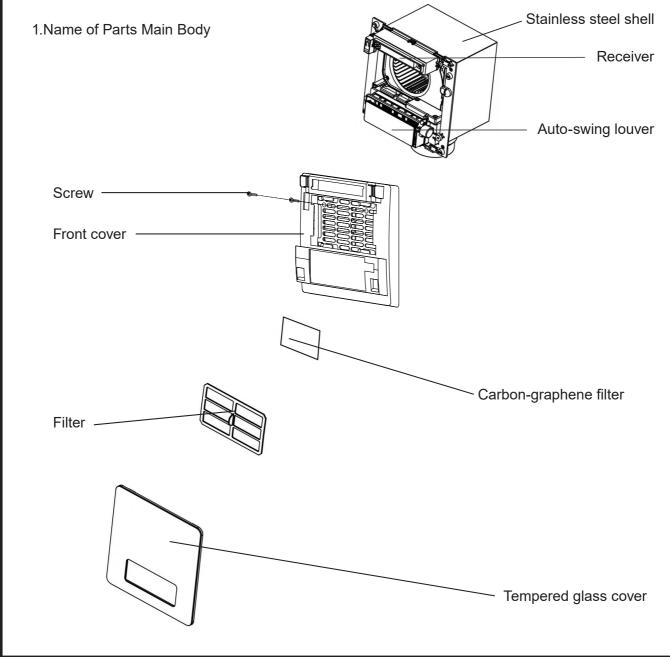

(1) 拆卸玻璃面板:按住玻璃上蓋兩側鎖扣,向外取下玻璃上蓋。

(2)從PVC濾網拉手處向外拉出PVC濾網,進行過濾網清洗,取出PVC濾網後也可根據使用情況對活性炭石墨烯濾網\*進行更换。

(3) 安裝新的活性炭石墨烯濾網\*,將PVC過濾網一端装入外蓋卡槽,使PVC過濾網稍許彎曲後,將另一端卡入卡槽。

\*注意:活性炭石墨烯濾網\*不可水洗

(4) 將玻璃上蓋底部卡入槽內, 按壓上部自動卡入鎖扣內, 再稍用力往外拉玻璃上蓋,確保玻璃上蓋安裝可靠。

#### Steps of removing filters

(1) Uninstall the glass panel, press the lock catch on the two sides of glass roof cover, take down the roof cover outward.

(2) Take down the PVC filter outward from filter handle then clean the PVC filter, you can replace the Carbongraphene filter\* if necessary.

Front Cover

- (3) Install new carbon-graphene filter\* put one end of the PVC filter into the neck of shell, bend the PVC filter abit, then lock the other end into the neck.
- \*Attention: Carbon-graphene filter\* is not washable.

(4) Lock the bottom part of glass roof cover into the neck, press the top part and it will be locked automatically, then pull the glass roof cover outward with little strength.