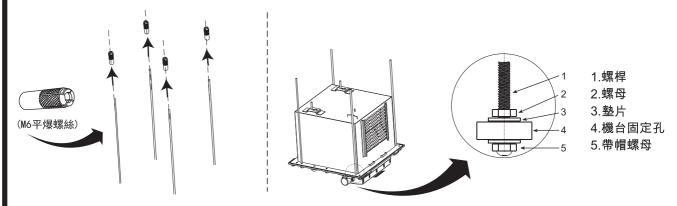

#### C.【吊頂天花板安裝】

- 1. 安裝主機
- 在頂部牆體打孔後, 裝入左圖的M6平爆螺絲\*, 再將吊桿\*擰入平爆螺絲。
- 將主機固定在吊桿上 \* · (\*M6平爆螺絲及吊桿需用戶另購)

#### 3.外蓋的裝配

向外推開4個螺絲蓋,用4支螺絲固定外蓋和機體。 依上述方法裝配後,請確認下列檢查要點。

- 外蓋的安裝是否牢固。
- 運轉時是否有異常噪音或震動產生。

4.本產品安裝於天花式時,固定螺桿( $\phi$ 6,另購)的長度要合適,以保持機身的水平。 但是如果螺桿裁切長度不足或天花板高度誤差等因素,而無法保持水平時,可以採 用本項安裝方式,使用4個調節螺母作長度調節。

#### C. Integrated suspended ceiling method

- 1. Install the main body
- After punching a hole on the ceiling, install the M6 flat detonating screw\* same as the left image, then screw suspender\* into the M6.
- Fix the main body to the suspender\*. (\*M6 flat detonating screw and suspender need to be purchased separately)

a. Open the 4 screw covers, and use 4 screws to fix the front cover and main body. Please check the following inspection points once above finished:

Tape or fillings

- b. Whether the installation of the front cover is well fixed.
- c. Whether any noise or shaken happen during operation.
- 4. When installing this product on the ceiling, the length of the fixed screw (diameter 6, purchased separately) should be appropriate to maintain the level of the body. However, if the cutting length of the screw is insufficient or the ceiling height error cannot be maintained horizontally, this installation method can be used to adjust the length using four adjustment nuts.