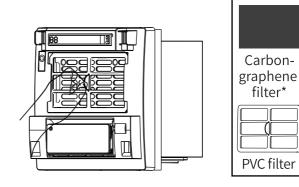

(1) 拆卸玻璃面板:按住玻璃上蓋兩側鎖扣,向外取下玻璃上蓋。

(2)從PVC濾網拉手處向外拉出PVC濾網,進行過濾網清洗,取出PVC濾網後也可根據使用情況對活性炭石墨烯濾網\*進行更换。

(3) 安裝新的活性炭石墨烯濾網\*,將PVC過濾網一端装入外蓋卡槽,使PVC過濾網稍許彎曲後,將另一端卡入卡槽。

\*注意:活性炭石墨烯濾網\*不可水洗

(4) 將玻璃上蓋底部卡入槽內, 按壓上部自動卡入鎖扣內, 再稍用力往外拉玻璃上蓋,確保玻璃上蓋安裝可靠。

#### Steps of removing filters

(1) Uninstall the glass panel, press the lock catch on the two sides of glass roof cover, take down the roof cover outward.

(2) Take down the PVC filter outward from filter handle then clean the PVC filter, you can replace the Carbongraphene filter\* if necessary.

Front Cover

- (3) Install new carbon-graphene filter\* put one end of the PVC filter into the neck of shell, bend the PVC filter abit, then lock the other end into the neck.
- \*Attention: Carbon-graphene filter\* is not washable.