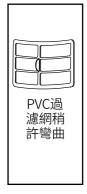

(1) 拆卸玻璃面板:按住玻璃上蓋兩側鎖扣,向外取下玻璃上蓋。

(2)從PVC濾網拉手處向外拉出PVC濾網,進行過濾網清洗,取出PVC濾網後也可根據使用情況對活性炭石墨烯濾網\*進行更换。

(3) 安裝新的活性炭石墨烯濾網\*,將PVC過濾網一端装入外蓋卡槽,使PVC過濾網稍許彎曲後,將另一端卡入卡槽。

\*注意:活性炭石墨烯濾網\*不可水洗

(4) 將玻璃上蓋底部卡入槽內, 按壓上部自動卡入鎖扣內, 再稍用力往外拉玻璃上蓋,確保玻璃上蓋安裝可靠。