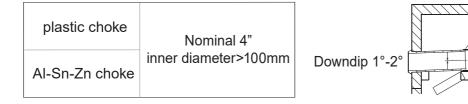

#### B. Wall mounted type method

- 1. Applicable for the bathroom without ceiling.
- 2. Fix the wall kit to the wall, then embed the main body on the wall kit.
- 3. Set the exhaust pipe (4" inner diameter 100mm) to the glass of window, and fix it to the adaptor with tape or metal clamp.
- 4. Applicable size of the main body: 254mmX254mm, Thickness of the main body: 160mm.
- 5. The minimum distance between the surrounding structures should be 50 cm.

- 2. Install the exhaust pipe
- Use tape or the filling to seal the junction between the exhaust pipe and adaptor.
- The exhaust pipe should have the tendency (1 degree to 2 degrees) down towards outside.