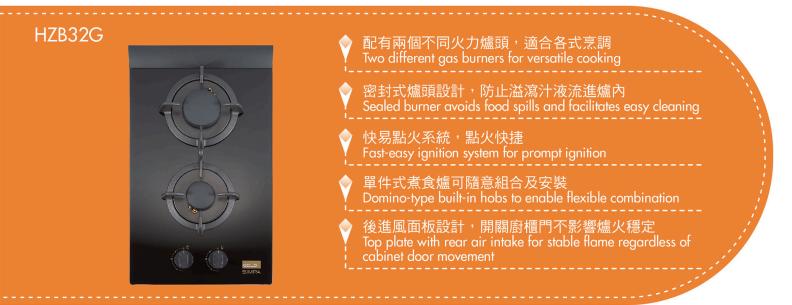

## 密封爐頭嵌入式平面爐 Sealed Burner Built-in Hob

| 型號 Model                                                                           | HZB32G                                                 |                       |
|------------------------------------------------------------------------------------|--------------------------------------------------------|-----------------------|
| <b>顏色及物料</b><br>Colour and Material                                                | 黑色強化玻璃面<br>Black Tempered Glass                        |                       |
| <b>整體尺寸</b><br>Dimensions<br>高 x 闊 x 深(毫米/吋)<br>H x W x D (mm/inch)                | 135(67)* x 288 x 515 /<br>5.3(2.6)* x 11.3 x 20.3      |                       |
| <b>開孔尺寸</b><br>Cut-out Dimensions<br>闊 × 深 ( 毫米 / 吋 )<br>W x D (mm/inch)           | 265 x 490 / 10.4 x 19.3                                |                       |
| <b>用氣量</b><br>Gas Consumption<br>最高 / 最低 - 兆焦耳 / 小時 ( 千瓦 )<br>Max/Min - MJ/hr (kW) | 大爐頭<br>Big Burner                                      | 9.0 (2.5) - 4.3 (1.2) |
|                                                                                    | 小爐頭<br>Small Burner                                    | 4.7 (1.3) - 2.2 (0.6) |
| <b>電源供應</b><br>Electric Supply                                                     | ′D′ 型電池 <b>1.5 伏特</b> x 2<br>'D' Size Battery 1.5V x 2 |                       |