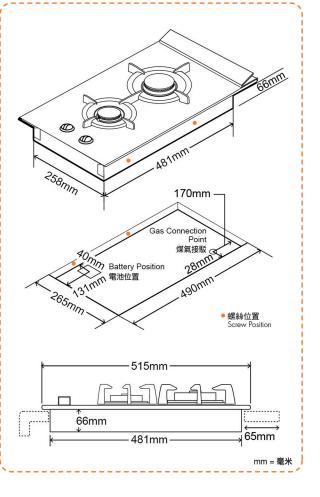

## 密封爐頭嵌入式平面爐 Sealed Burner Built-in Hob

| 型號 Model                                                                           | HZB32G                                                 |                       |
|------------------------------------------------------------------------------------|--------------------------------------------------------|-----------------------|
| <b>顏色及物料</b><br>Colour and Material                                                | 黑色強化玻璃面<br>Black Tempered Glass                        |                       |
| <b>整體尺寸</b><br>Dimensions<br>高 x 闊 x 深(毫米/吋)<br>H x W x D (mm/inch)                | 135(67)* x 288 x 515 /<br>5.3(2.6)* x 11.3 x 20.3      |                       |
| <b>開孔尺寸</b><br>Cut-out Dimensions<br>闊 × 深 ( 毫米 / 吋 )<br>W x D (mm/inch)           | 265 x 490 / 10.4 x 19.3                                |                       |
| <b>用氣量</b><br>Gas Consumption<br>最高 / 最低 - 兆焦耳 / 小時 ( 千瓦 )<br>Max/Min - MJ/hr (kW) | 大爐頭<br>Big Burner                                      | 9.0 (2.5) - 4.3 (1.2) |
|                                                                                    | 小爐頭<br>Small Burner                                    | 4.7 (1.3) - 2.2 (0.6) |
| <b>電源供應</b><br>Electric Supply                                                     | ′D′ 型電池 <b>1.5 伏特</b> x 2<br>'D' Size Battery 1.5V x 2 |                       |